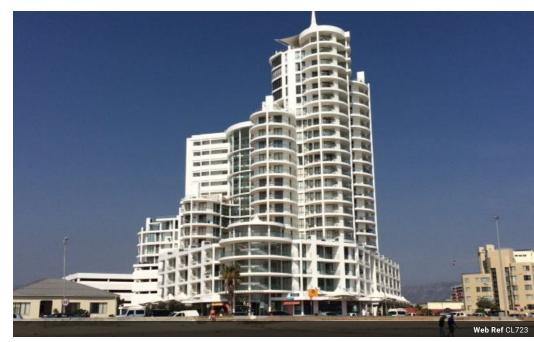

# OFFICE WITH SEA VIEW - BEACH ROAD STRAND

Private Sectional Tittle Office to let in Hibernian Towers - Vacant and ready to occupy

70 m2 with exclusive balcony 2 Secure Basement Parking Bays Access control and direct access to the office

Hibernian Towers