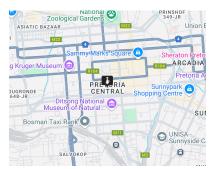

# 55m<sup>2</sup> Office To Let in Pretoria Central

Are you a healthcare professional looking for modern medical suites offices to elevate your practice experience? Come and have a look at our state-of-the-art medical suite that are designed for you to tailor make your own style. This is prime for medical practitioners starting a new practice or expanding your current practice offices space or moving away from the old style office or group practice office space and labs . This environment is perfect for business.

These offices are located in a prime location integrated with Louis Pasture private hospital and a 5-minute walk into Medforum Medi-clinic Hospital

The offices are customisable into your own space, to implement your own unique designs that fits the culture of your medical