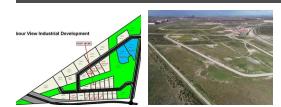

### 5,271m<sup>2</sup> Vacant Land For Sale in Saldanha Industrial

These NEWLY released Industrial Plots are situated next to the SALDANHA BAY INDUSTRIAL DEVELOPMENT ZONE (SBIDZ), and also close to TRANSNET SALDANHA HARBOUR.

After years of talk, the port at Saldanha Bay is set finally to benefit from investment that will allow South Africa to participate and contribute more meaningfully in the oil and gas sector. The Transnet National Ports Authority (TNPA) announced on 26 January 2015 infrastructure projects valued at R9.65bn at Saldanha Bay to improve its ability to serve the offshore oil and gas industry.

This investment will allow South Africa to participate and contribute more meaningfully in the Oil and Gas Sector.

An offshore supply base will be built to serve as a one-stop shop to supply oil rigs with their basic needs, such as food and