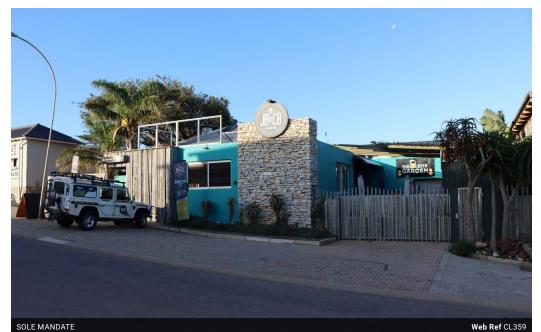

### Prime Business For Sale

SOLE MANDATE:

Prime business premises currently been utilized as a brewery situated in the Jeffreys Bay Surf Village. It is beautifully decorated and lends itself to being utilized as a Pub, Restaurant with seating for at least 70 people. Restaurant and craft brewery licensed.

## Features

| Title<br>Zoning | Freehold<br>Commercial |
|-----------------|------------------------|
| Interior        |                        |
| Power 3 Phase   | Yes                    |

Sizes Floor Size

Land Size

498m<sup>2</sup> 743m<sup>2</sup>

Power Amps Extras

Security - Alarm system - armed response - radio linked. External beams.

Yes

60